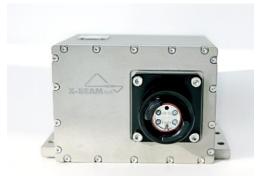

# ETM Media Converter

### **DESCRIPTION**

The X-BEAM TECH ETM Media Converter with expanded beam technology is a high-quality Ethernet media converter that provides reliable and robust communication in rugged environments, such as military tactical communications, avionics, offshore systems, outside broadcast, mining, plants, and other harsh environment applications.

### **KEY FEATURES**

Fiber ports Expanded beam Connector (HXB)

Electrical ports MIL-D-38999 (Power & Ethernet)

**Networking** 10/100 Base TX to 100 Base FX

10/100/1000BASE-TX to 1000BASE-X converter

**Chassis** Aluminum