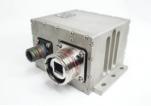

# ETM Media Converter

### **DESCRIPTION**

The X-BEAM TECH ETM Media Converter with expanded beam technology is a high-quality Ethernet media converter that provides reliable and robust communication in rugged environments, such as military tactical communications, avionics, offshore systems, outside broadcast, mining, plants, and other harsh environment applications.

### **KEY FEATURES**

Fiber ports Expanded beam Connector (HXB)

Electrical ports MIL-D-38999 (Power & Ethernet)

**Networking** 10/100 Base TX to 100 Base FX

10/100/1000BASE-TX to 1000BASE-X converter

**Chassis** Aluminum