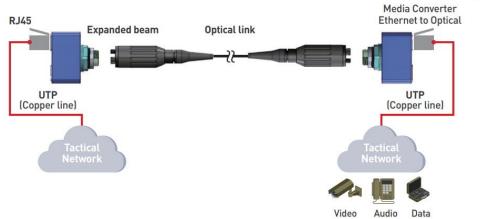

### **DESCRIPTION**

The X-BEAM TECH ETM Media Converter with expanded beam technology is a high-quality Ethernet media converter that provides reliable and robust communication in rugged environments, such as military tactical communications, avionics, offshore systems, outside broadcast, mining, plants, and other harsh environment applications.

### **KEY FEATURES**

Fiber ports Expanded beam Connector (HXB)

Electrical ports MIL-D-38999 (Power & Ethernet)

**Networking** 10/100 Base TX to 100 Base FX

10/100/1000BASE-TX to 1000BASE-X converter

**Chassis** Aluminum